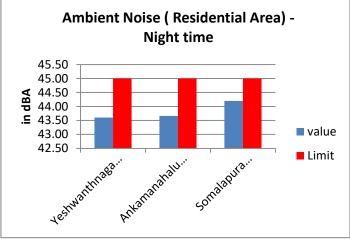

|       |                                                                                                                                                                                                                                                                                                                                                                                                                                                                                                           | already under progress Carbon                                                                                                                                                                                                                                                                 |
|-------|-----------------------------------------------------------------------------------------------------------------------------------------------------------------------------------------------------------------------------------------------------------------------------------------------------------------------------------------------------------------------------------------------------------------------------------------------------------------------------------------------------------|-----------------------------------------------------------------------------------------------------------------------------------------------------------------------------------------------------------------------------------------------------------------------------------------------|
|       |                                                                                                                                                                                                                                                                                                                                                                                                                                                                                                           | already under progress .Carbon<br>footprint reporting will be<br>initiated once the plant is in<br>operation. The report of<br>implementation will be<br>submitted to Ministry                                                                                                                |
| iii.  | No diversion of any stream or nallaha shall be<br>permitted in the project site. A robust and full<br>proof Drainage Conservation scheme to protect<br>the natural drainage and its flow parameters;<br>along with Soil conservation scheme and<br>multiple Erosion control measures shall be<br>implemented                                                                                                                                                                                              | Being complied.<br>The project is under construction<br>stage. However actions are<br>initiated. Drainage conservation<br>& erosion control with<br>development of greenbelt will<br>be implemented.                                                                                          |
| iv.   | Somalapura (Population: 863 nos.) and<br>Yeshwanthnagar (Population: 6847 nos.) are in<br>close proximity to the project site. Project<br>Proponent shall prepare and implement an<br>action plan for environmental safeguard<br>measures to minimise the impact on the<br>habitation of the locals. The company shall also<br>include these locations in its environmental<br>monitoring programme                                                                                                       | Being complied.<br>Environmental safe guard<br>measures are being<br>implemented. Environmental<br>quality of Somalapura,<br>Yeshwanthnagar villages is<br>being monitored, summary of<br>quality report is enclosed as<br>annexure -1                                                        |
| v.    | Tailings from Iron Ore beneficiation plant shall<br>be dewatered in filter press and no slime<br>/tailing pond shall be permitted                                                                                                                                                                                                                                                                                                                                                                         | Not complied.<br>The project is under construction<br>stage. However dry tailing<br>system will be implemented                                                                                                                                                                                |
| vi.   | Performance test shall be conducted on all<br>pollution control systems every year and report<br>shall be submitted to Integrated Regional Office<br>of the MoEF&CC                                                                                                                                                                                                                                                                                                                                       | Not complied.<br>The project is under construction<br>stage. However performance<br>test of pollution control<br>equipment's will be carried out<br>after operation of equipment's,<br>in addition to initial performance<br>test. The reports of assessment<br>will be submitted to ministry |
| vii.  | Three tier Green Belt shall be developed in a<br>time frame of one year with native species all<br>along the periphery of the project site of<br>adequate width and tree density shall not be<br>less than 2500 per ha. Survival rate of green<br>belt developed shall be monitored on periodic<br>basis to ensure that damaged plants are<br>replaced with new plants in the subsequent<br>years. Compliance status in this regard, shall be<br>submitted to concerned Regional Office of the<br>MoEF&CC | Being complied.<br>The adequate width of greenbelt<br>along the boundary is being<br>developed. Further density<br>improvement will be carried out.<br>The survival rate data of<br>plantation is maintained. The<br>Greenbelt development<br>summary details is enclosed as<br>annexure -2   |
| viii. | There are around 190 nos. of trees proposed to                                                                                                                                                                                                                                                                                                                                                                                                                                                            | Complied.                                                                                                                                                                                                                                                                                     |