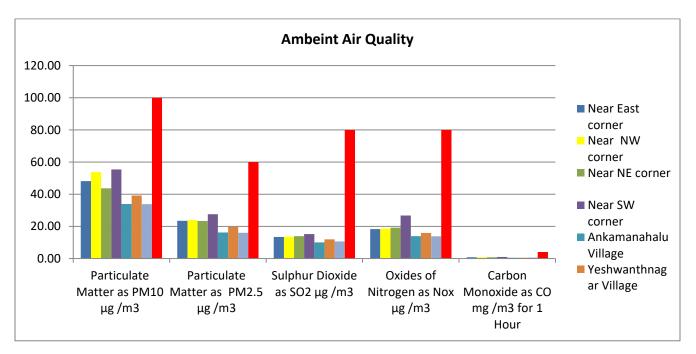

|       |                                                                                                                                                                                                                                                                                                                                                                                                                                                                                                           | already under progress Carbon                                                                                                                                                                                                                                                                 |
|-------|-----------------------------------------------------------------------------------------------------------------------------------------------------------------------------------------------------------------------------------------------------------------------------------------------------------------------------------------------------------------------------------------------------------------------------------------------------------------------------------------------------------|-----------------------------------------------------------------------------------------------------------------------------------------------------------------------------------------------------------------------------------------------------------------------------------------------|
|       |                                                                                                                                                                                                                                                                                                                                                                                                                                                                                                           | already under progress .Carbon<br>footprint reporting will be<br>initiated once the plant is in<br>operation. The report of<br>implementation will be<br>submitted to Ministry                                                                                                                |
| iii.  | No diversion of any stream or nallaha shall be<br>permitted in the project site. A robust and full<br>proof Drainage Conservation scheme to protect<br>the natural drainage and its flow parameters;<br>along with Soil conservation scheme and<br>multiple Erosion control measures shall be<br>implemented                                                                                                                                                                                              | Being complied.<br>The project is under construction<br>stage. However actions are<br>initiated. Drainage conservation<br>& erosion control with<br>development of greenbelt will<br>be implemented.                                                                                          |
| iv.   | Somalapura (Population: 863 nos.) and<br>Yeshwanthnagar (Population: 6847 nos.) are in<br>close proximity to the project site. Project<br>Proponent shall prepare and implement an<br>action plan for environmental safeguard<br>measures to minimise the impact on the<br>habitation of the locals. The company shall also<br>include these locations in its environmental<br>monitoring programme                                                                                                       | Being complied.<br>Environmental safe guard<br>measures are being<br>implemented. Environmental<br>quality of Somalapura,<br>Yeshwanthnagar villages is<br>being monitored, summary of<br>quality report is enclosed as<br>annexure -1                                                        |
| v.    | Tailings from Iron Ore beneficiation plant shall<br>be dewatered in filter press and no slime<br>/tailing pond shall be permitted                                                                                                                                                                                                                                                                                                                                                                         | Not complied.<br>The project is under construction<br>stage. However dry tailing<br>system will be implemented                                                                                                                                                                                |
| vi.   | Performance test shall be conducted on all<br>pollution control systems every year and report<br>shall be submitted to Integrated Regional Office<br>of the MoEF&CC                                                                                                                                                                                                                                                                                                                                       | Not complied.<br>The project is under construction<br>stage. However performance<br>test of pollution control<br>equipment's will be carried out<br>after operation of equipment's,<br>in addition to initial performance<br>test. The reports of assessment<br>will be submitted to ministry |
| vii.  | Three tier Green Belt shall be developed in a<br>time frame of one year with native species all<br>along the periphery of the project site of<br>adequate width and tree density shall not be<br>less than 2500 per ha. Survival rate of green<br>belt developed shall be monitored on periodic<br>basis to ensure that damaged plants are<br>replaced with new plants in the subsequent<br>years. Compliance status in this regard, shall be<br>submitted to concerned Regional Office of the<br>MoEF&CC | Being complied.<br>The adequate width of greenbelt<br>along the boundary is being<br>developed. Further density<br>improvement will be carried out.<br>The survival rate data of<br>plantation is maintained. The<br>Greenbelt development<br>summary details is enclosed as<br>annexure -2   |
| viii. | There are around 190 nos. of trees proposed to                                                                                                                                                                                                                                                                                                                                                                                                                                                            | Complied.                                                                                                                                                                                                                                                                                     |