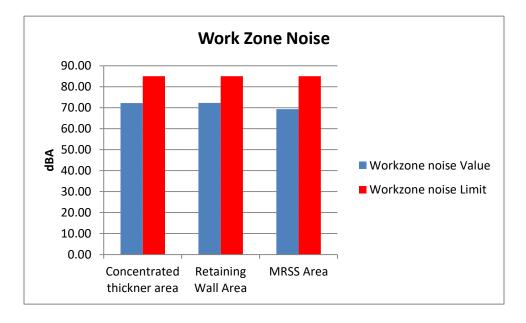

|       | be felled at the project site. PP shall explore the<br>possibility to limit the tree felling to bare<br>minimum and with the permission from<br>Competent Authority. The compensatory<br>afforestation shall be done as per the<br>guidelines of the Forest Department | Permission from forest authority<br>was obtained & copy enclosed as<br>Annexure -3. We have minimized<br>the tree felling to the bare<br>minimum and necessary<br>compensatory afforestation is<br>made. |
|-------|------------------------------------------------------------------------------------------------------------------------------------------------------------------------------------------------------------------------------------------------------------------------|----------------------------------------------------------------------------------------------------------------------------------------------------------------------------------------------------------|
| ix.   | Greening and Paving shall be implemented in<br>the plant area to arrest soil erosion and dust<br>pollution from exposed soil surface                                                                                                                                   | Not complied.<br>The roads are under<br>construction. Also necessary<br>greening and paving will be<br>implemented                                                                                       |
| x.    | Following additional arrangements to control fugitive dust shall be provided:                                                                                                                                                                                          |                                                                                                                                                                                                          |
|       | <ul> <li>a. Fog / Mist Sprinklers at all on bulk</li> <li>raw material storage area (at the transfer points) like Iron Ore, Coal and</li> <li>for Fly Ash and similar solid waste storage areas.</li> </ul>                                                            | Not complied.<br>The project is under<br>construction. However, fog/mist<br>sprinklers will be installed                                                                                                 |
|       | <ul> <li>b. Proper covered vehicle shall be used while transport of materials.</li> </ul>                                                                                                                                                                              | Not complied.<br>The project is under<br>construction. However, action<br>will be implemented to ensure<br>vehicles will be covered for<br>transport of materials                                        |
|       | <ul> <li>Wheel washing mechanism shall<br/>be provided in entry and exit gates with<br/>complete recirculation system.</li> </ul>                                                                                                                                      | Not complied.<br>The project is under<br>construction. However, Tyre<br>washing system will be<br>implemented.                                                                                           |
| xi.   | Dust emission from all the stacks shall be less than 30 mg/Nm <sup>3</sup>                                                                                                                                                                                             | Not complied.<br>The project is under<br>construction. However, all the<br>pollution control equipment's<br>are designed to meet emission<br>norms of < 30mg/Nm3.                                        |
| xii.  | 6600 m <sup>3</sup> /day of water requirement shall be met<br>from Tungabhadra Dam. No ground water<br>abstraction is permitted for expansion project                                                                                                                  | Not complied<br>The water drawl scheme from<br>Tungabhadra dam is under<br>progress.                                                                                                                     |
| xiii. | Rain water harvesting shall be implemented to recharge/harvest water as per the action plan submitted in the EIA/EMP report                                                                                                                                            | Not complied.<br>The rain water harvesting system<br>and recharge system is under<br>implementation                                                                                                      |
| xiv.  | The proposed project shall be designed as "Zero<br>Liquid Discharge" Plant. No waste water will be<br>discharged outside the plant boundary                                                                                                                            | Not complied.<br>The project is under<br>construction. However, we will                                                                                                                                  |