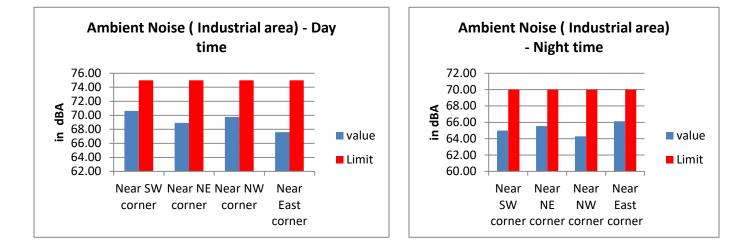

|       |                                                                                                                                                                                                                                                                                                                                                                                                                                                                                                           | already under progress Carbon                                                                                                                                                                                                                                                                 |
|-------|-----------------------------------------------------------------------------------------------------------------------------------------------------------------------------------------------------------------------------------------------------------------------------------------------------------------------------------------------------------------------------------------------------------------------------------------------------------------------------------------------------------|-----------------------------------------------------------------------------------------------------------------------------------------------------------------------------------------------------------------------------------------------------------------------------------------------|
|       |                                                                                                                                                                                                                                                                                                                                                                                                                                                                                                           | already under progress .Carbon<br>footprint reporting will be<br>initiated once the plant is in<br>operation. The report of<br>implementation will be<br>submitted to Ministry                                                                                                                |
| iii.  | No diversion of any stream or nallaha shall be<br>permitted in the project site. A robust and full<br>proof Drainage Conservation scheme to protect<br>the natural drainage and its flow parameters;<br>along with Soil conservation scheme and<br>multiple Erosion control measures shall be<br>implemented                                                                                                                                                                                              | Being complied.<br>The project is under construction<br>stage. However actions are<br>initiated. Drainage conservation<br>& erosion control with<br>development of greenbelt will<br>be implemented.                                                                                          |
| iv.   | Somalapura (Population: 863 nos.) and<br>Yeshwanthnagar (Population: 6847 nos.) are in<br>close proximity to the project site. Project<br>Proponent shall prepare and implement an<br>action plan for environmental safeguard<br>measures to minimise the impact on the<br>habitation of the locals. The company shall also<br>include these locations in its environmental<br>monitoring programme                                                                                                       | Being complied.<br>Environmental safe guard<br>measures are being<br>implemented. Environmental<br>quality of Somalapura,<br>Yeshwanthnagar villages is<br>being monitored, summary of<br>quality report is enclosed as<br>annexure -1                                                        |
| v.    | Tailings from Iron Ore beneficiation plant shall<br>be dewatered in filter press and no slime<br>/tailing pond shall be permitted                                                                                                                                                                                                                                                                                                                                                                         | Not complied.<br>The project is under construction<br>stage. However dry tailing<br>system will be implemented                                                                                                                                                                                |
| vi.   | Performance test shall be conducted on all<br>pollution control systems every year and report<br>shall be submitted to Integrated Regional Office<br>of the MoEF&CC                                                                                                                                                                                                                                                                                                                                       | Not complied.<br>The project is under construction<br>stage. However performance<br>test of pollution control<br>equipment's will be carried out<br>after operation of equipment's,<br>in addition to initial performance<br>test. The reports of assessment<br>will be submitted to ministry |
| vii.  | Three tier Green Belt shall be developed in a<br>time frame of one year with native species all<br>along the periphery of the project site of<br>adequate width and tree density shall not be<br>less than 2500 per ha. Survival rate of green<br>belt developed shall be monitored on periodic<br>basis to ensure that damaged plants are<br>replaced with new plants in the subsequent<br>years. Compliance status in this regard, shall be<br>submitted to concerned Regional Office of the<br>MoEF&CC | Being complied.<br>The adequate width of greenbelt<br>along the boundary is being<br>developed. Further density<br>improvement will be carried out.<br>The survival rate data of<br>plantation is maintained. The<br>Greenbelt development<br>summary details is enclosed as<br>annexure -2   |
| viii. | There are around 190 nos. of trees proposed to                                                                                                                                                                                                                                                                                                                                                                                                                                                            | Complied.                                                                                                                                                                                                                                                                                     |