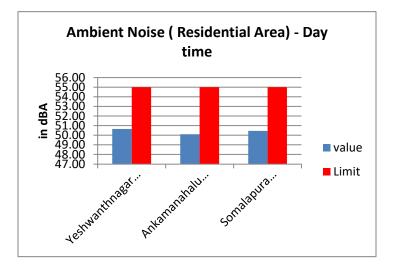

|       |                                                                                                                                                                                                                                                                                                                                                                                                                                                                                                           | already under progress Carbon                                                                                                                                                                                                                                                                 |
|-------|-----------------------------------------------------------------------------------------------------------------------------------------------------------------------------------------------------------------------------------------------------------------------------------------------------------------------------------------------------------------------------------------------------------------------------------------------------------------------------------------------------------|-----------------------------------------------------------------------------------------------------------------------------------------------------------------------------------------------------------------------------------------------------------------------------------------------|
|       |                                                                                                                                                                                                                                                                                                                                                                                                                                                                                                           | already under progress .Carbon<br>footprint reporting will be<br>initiated once the plant is in<br>operation. The report of<br>implementation will be<br>submitted to Ministry                                                                                                                |
| iii.  | No diversion of any stream or nallaha shall be<br>permitted in the project site. A robust and full<br>proof Drainage Conservation scheme to protect<br>the natural drainage and its flow parameters;<br>along with Soil conservation scheme and<br>multiple Erosion control measures shall be<br>implemented                                                                                                                                                                                              | Being complied.<br>The project is under construction<br>stage. However actions are<br>initiated. Drainage conservation<br>& erosion control with<br>development of greenbelt will<br>be implemented.                                                                                          |
| iv.   | Somalapura (Population: 863 nos.) and<br>Yeshwanthnagar (Population: 6847 nos.) are in<br>close proximity to the project site. Project<br>Proponent shall prepare and implement an<br>action plan for environmental safeguard<br>measures to minimise the impact on the<br>habitation of the locals. The company shall also<br>include these locations in its environmental<br>monitoring programme                                                                                                       | Being complied.<br>Environmental safe guard<br>measures are being<br>implemented. Environmental<br>quality of Somalapura,<br>Yeshwanthnagar villages is<br>being monitored, summary of<br>quality report is enclosed as<br>annexure -1                                                        |
| v.    | Tailings from Iron Ore beneficiation plant shall<br>be dewatered in filter press and no slime<br>/tailing pond shall be permitted                                                                                                                                                                                                                                                                                                                                                                         | Not complied.<br>The project is under construction<br>stage. However dry tailing<br>system will be implemented                                                                                                                                                                                |
| vi.   | Performance test shall be conducted on all<br>pollution control systems every year and report<br>shall be submitted to Integrated Regional Office<br>of the MoEF&CC                                                                                                                                                                                                                                                                                                                                       | Not complied.<br>The project is under construction<br>stage. However performance<br>test of pollution control<br>equipment's will be carried out<br>after operation of equipment's,<br>in addition to initial performance<br>test. The reports of assessment<br>will be submitted to ministry |
| vii.  | Three tier Green Belt shall be developed in a<br>time frame of one year with native species all<br>along the periphery of the project site of<br>adequate width and tree density shall not be<br>less than 2500 per ha. Survival rate of green<br>belt developed shall be monitored on periodic<br>basis to ensure that damaged plants are<br>replaced with new plants in the subsequent<br>years. Compliance status in this regard, shall be<br>submitted to concerned Regional Office of the<br>MoEF&CC | Being complied.<br>The adequate width of greenbelt<br>along the boundary is being<br>developed. Further density<br>improvement will be carried out.<br>The survival rate data of<br>plantation is maintained. The<br>Greenbelt development<br>summary details is enclosed as<br>annexure -2   |
| viii. | There are around 190 nos. of trees proposed to                                                                                                                                                                                                                                                                                                                                                                                                                                                            | Complied.                                                                                                                                                                                                                                                                                     |